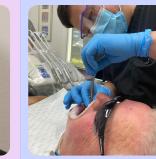

### 2 WEEK CHECK

Surgeon & Dentist will check gum healing & adjust bite. Access holes will be filled with temporary fillings.

Implants' healing will be tested. Final fillings in access holes is placed. Return to regular diet 6-12 month follow up scheduled.